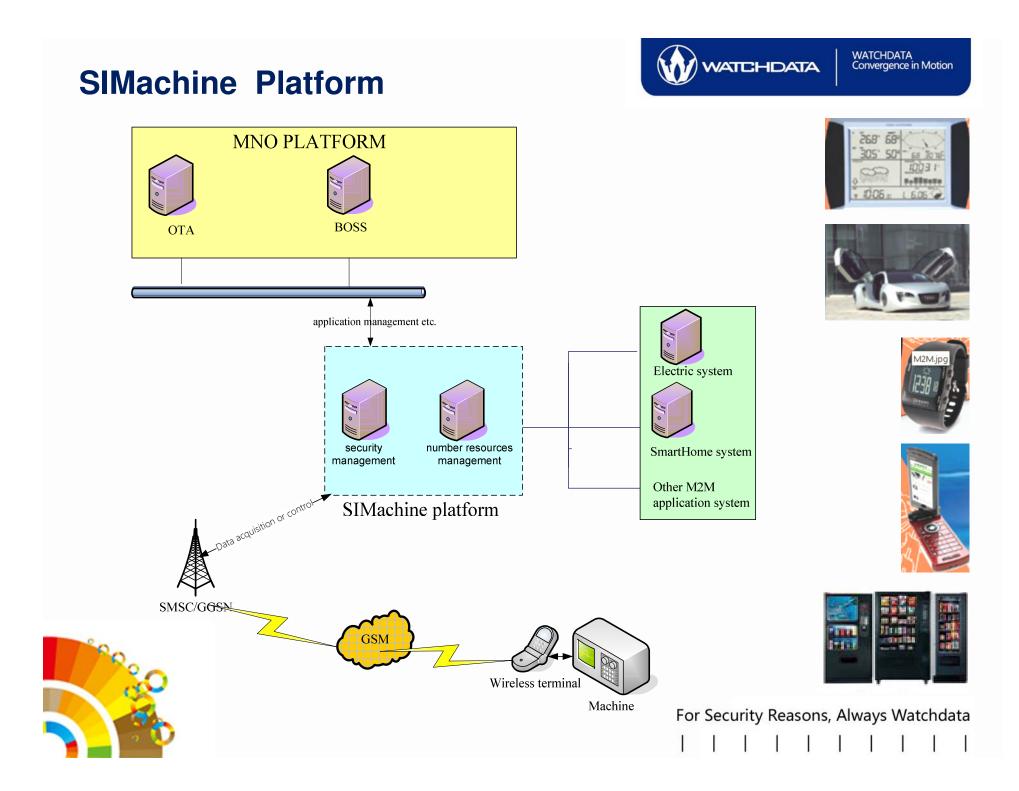

#### **SIMachine Benefits**

- Open unlimited opportunities of business
- Easy to implement
- New source of revenue
- Automatic data transmission
- Suppression of maintenance costs
- Greatly reducing labor costs
- Reduce transcription errors
- Improved work efficiency
- Increase security
- Robust