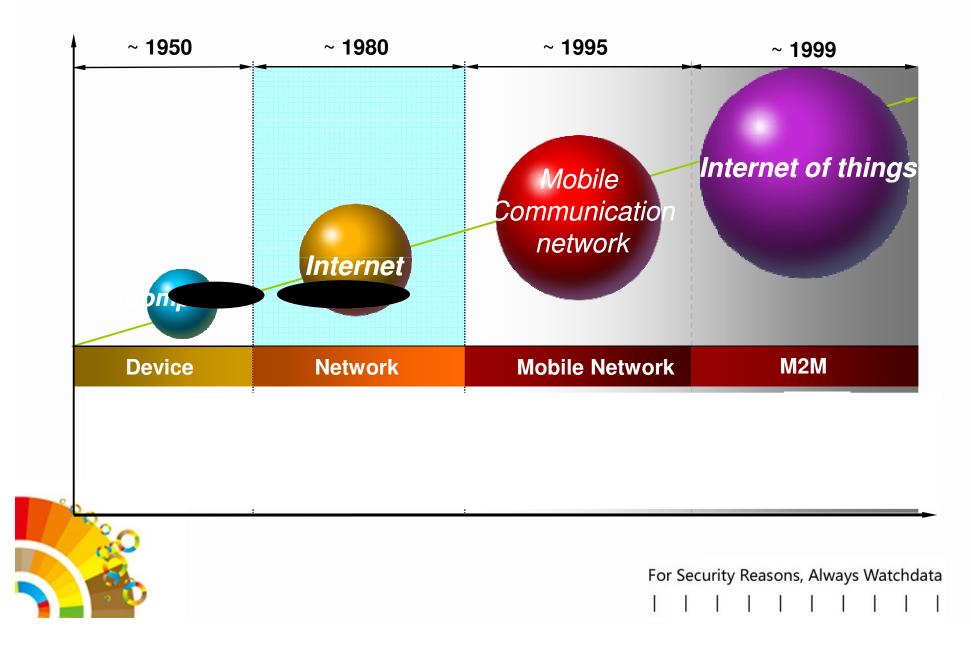

### **Technology Evolution**

#### **Internet of Things**

**Internet Of Things (IOT)** refers to a huge network of sensors connecting everyday objects (RFID, Infrared, GPS, Laser scanner, etc....) for identification, security monitoring, control, data transfer.....