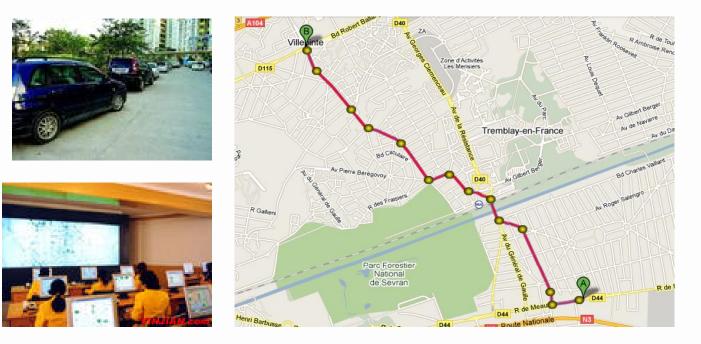

#### SIMachine.map

-Locating

-Tracking

-Attendance management

Provides the location-based services by an applet in the SIM card, which can send location information to the service via SMS. We can check the location and tracking line on the server.