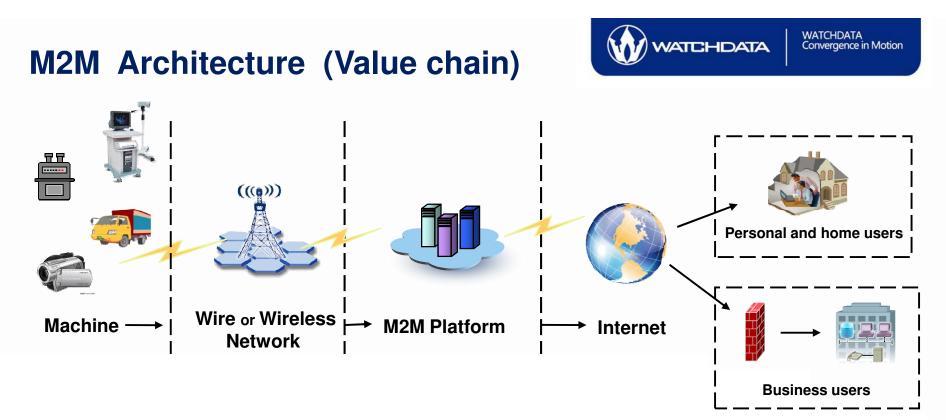

onnecting everyday objects (RFID, Infrared, GPS, Laser scanner, etc....) for identification, security monitoring, control, data transfer.....



### M2M - IOT Market evolution





Source: Juniper Research

It seems there is **NO LIMIT** in terms of :

- Volume
- Revenue
- All industries are concerned
- All regions will deploy



#### **Domains of application**





**Electric power** 





**Enterprises security** 

Identification Traffic signage Alert Stock control Fleet management Data collection Control Monitoring

**Automotive** 

Positioning Quality control Dispatching Data collection Monitoring Security Remote inspection Flow rates control Anti-cloning

**City management** 



Agriculture



**Consumer electronics** 



healthcare





Vending



Household



**Building control** 



This new market does not require new technologies.

- Miniaturization of devices, chips, sensors will be fully used
- It will use all existing networks (short distance long distance)
- No need of "high speed" networks (data transfer only)

#### Key points to manage

- Administration of big volume of objects
- Real-time treatment
- Security, reliability







### **Different form factors** for different applications



Standard SIM Normal package for

WATCHDATA







#### **SIMachine Benefits**

- Open unlimited opportunities of business
- Easy to implement
- New source of revenue
- Automatic data transmission
- Suppression of maintenance costs
- Greatly reducing labor costs
- Reduce transcription errors
- Improved work efficiency
- Increase security
- Robust



## **SIMachine Product a