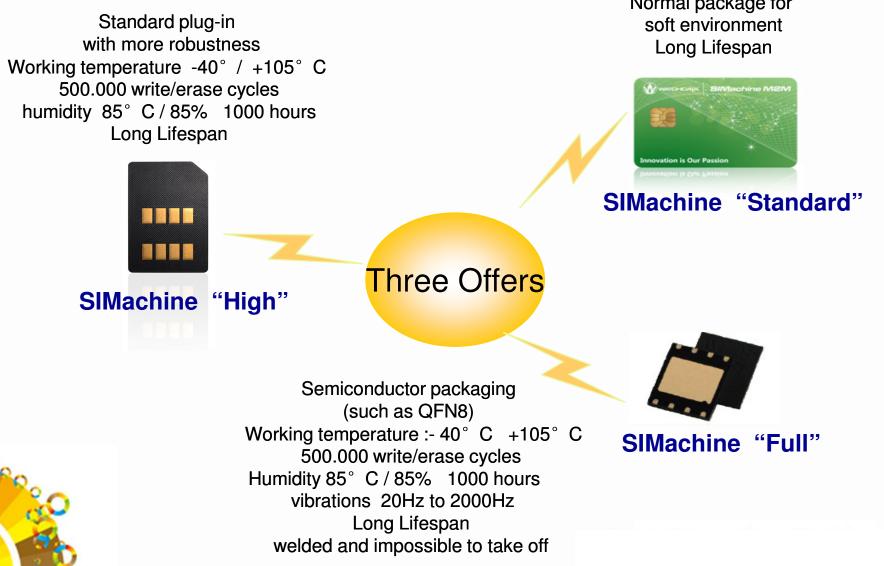

### **Different form factors** for different applications

Standard SIM Normal package for

WATCHDATA