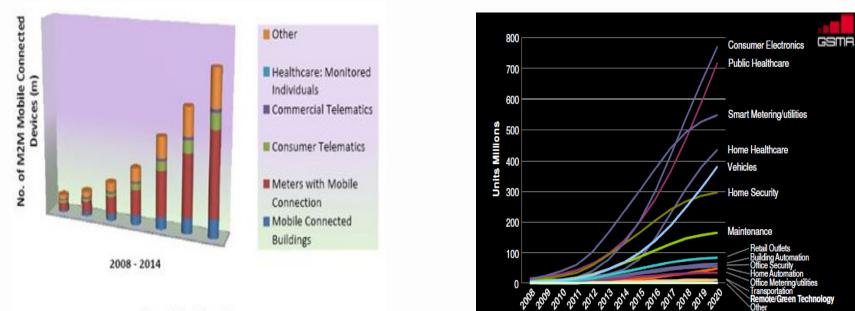

### M2M - IOT Market evolution

Source: Juniper Research

It seems there is **NO LIMIT** in terms of :

- Volume
- Revenue
- All industries are concerned
- All regions will deploy