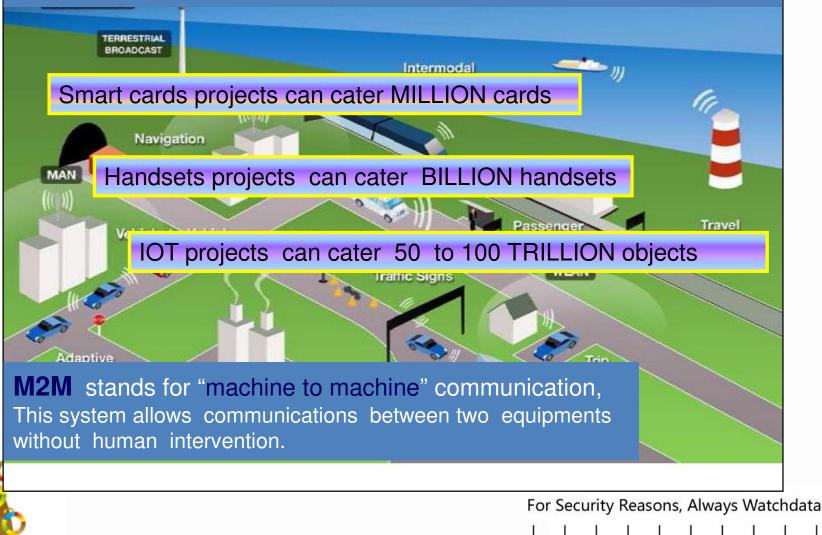

### M2M - IOT Market evolution

Source: Juniper Research

It seems there is **NO LIMIT** in terms of :

- Volume
- Revenue
- All industries are concerned
- All regions will deploy

#### Key points to manage

- Administration of big volume of objects
- Real-time treatment
- Security, reliability